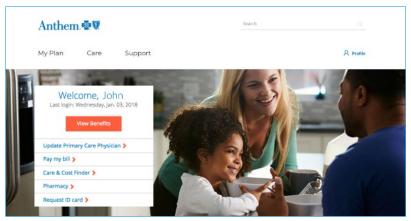

### Fully integrated digital experience

Anthem.

What can we help you with, John?

Check Order

You have 4 prescriptions ready for refill

Account Balance

 $\boxtimes$ 

\$1.580.00

- All pharmacy features within the health plan website and mobile app
- Some of the features members can access after they move to IngenioRx:
  - A "medicine cabinet" that stores a list of medications
  - "Price a medication" where members can price a drug at multiple pharmacies
  - Historical pharmacy claims
  - Check order status on home delivery and specialty scripts, check home delivery and specialty pharmacy account balance, sign up for auto refill and renewals, and use express checkout