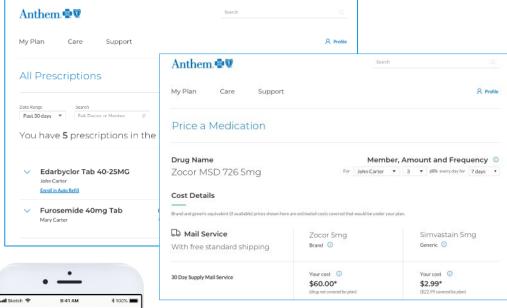

- All pharmacy features within the health plan website and mobile app
- Some of the features members can access after they move to IngenioRx:
  - A "medicine cabinet" that stores a list of medications
  - "Price a medication" where members can price a drug at multiple pharmacies
  - Historical pharmacy claims
  - Check order status on home delivery and specialty scripts, check home delivery and specialty pharmacy account balance, sign up for auto refill and renewals, and use express checkout