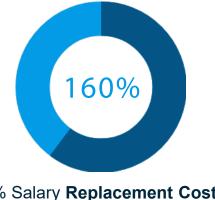

--------------------|-----------------|------------|
| No Experience Listed | 139,900         | 52%        |
| 0 - 1 Years          | 61,469          | 23%        |
| 2 - 3 Years          | 54,928          | 21%        |
| 4 - 6 Years          | 8,076           | 3%         |
| 7 - 9 Years          | 1,080           | 0%         |
| 10+ Years            | 1,539           | 1%         |

Source: Jobs EQ Econometric Modeling Platform







## Colorado Workforce Development Council



## **Strategies & Resources**

- Sector Strategies
- **Career Pathways**
- Work-based Learning
- Expanding Access to the Talent Development Network
- Job Quality
- Talent Pipeline Report
- Stimulus & Policy



Communities ATTRACT and grow businesses



## Engagement & **Turnover Crisis**







+ 9% vs 2020





% Salary Replacement Cost



## Connect with Us





TalentFOUND comprises the systems, partners, programs, and initiatives offering services to ensure that students, job seekers, and workers have access to meaningful careers, and employers have access to skilled talent. Learn more.

#### Contact Us

Colorado Workforce Development Council 633 17th Street, Suite 900, Denver, CO 80202

cwdc@state.co.us

303-318-8038

#### Boards & Commissions

Colorado Workforce Development Council

**BEL Commission** 

State Youth Council

State Rehabilitation Council

#### Connect







Select Language 

Translate