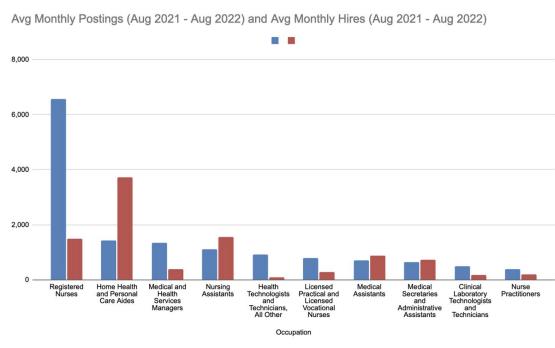

## **Employment Situation: Top Posted Occupations in Colorado**

- Blue bars indicate average monthly postings
- Red bars represent average monthly hires

Source: Jobs EO Econometric Modeling Platform