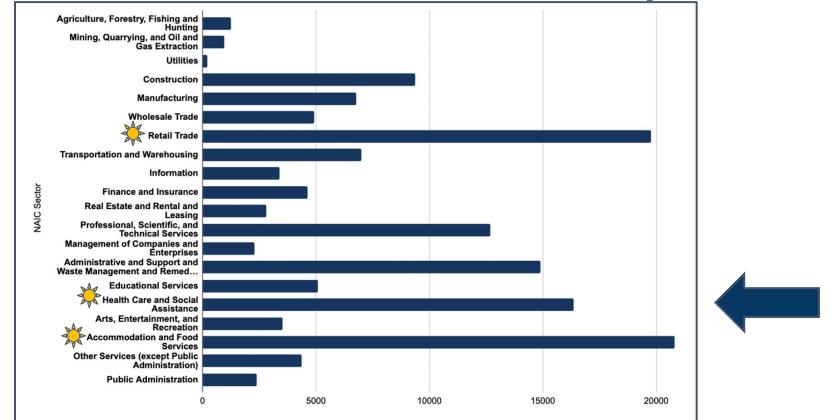

# NoCo Healthcare Future Summit







November 30th, 2022

Dr. Thomas Hartman | Dr. Caitlin McKennie



## 2021 Hires to Colorado by Industry





# Effort Index, Gap Intensity by Industry in Colorado





## **Effort Index, Gap Intensity in Larimer County**







Source: Colorado Future Jobs Project





## **Effort Index, Gap Intensity in Weld County**







Source: Colorado Future Jobs Project



## **Employment Situation: Top Posted Occupations in Colorado**



- Blue bars indicate average monthly postings
- Red bars represent average monthly hires



Source: Jobs EO Econometric Modeling Platform





## **Top Hiring Healthcare Facilities in Colorado**

#### Unique Postings (Aug 2021 - Aug 2022)







## **Colorado Industry Recovery**

Comparing Sub-sector Employment Levels in Health Services: February 2022 vs. February 2020

Ambulatory services: 103.6%

• Hospitals: 100.5%

 Nursing and residential care facilities: 88.5%