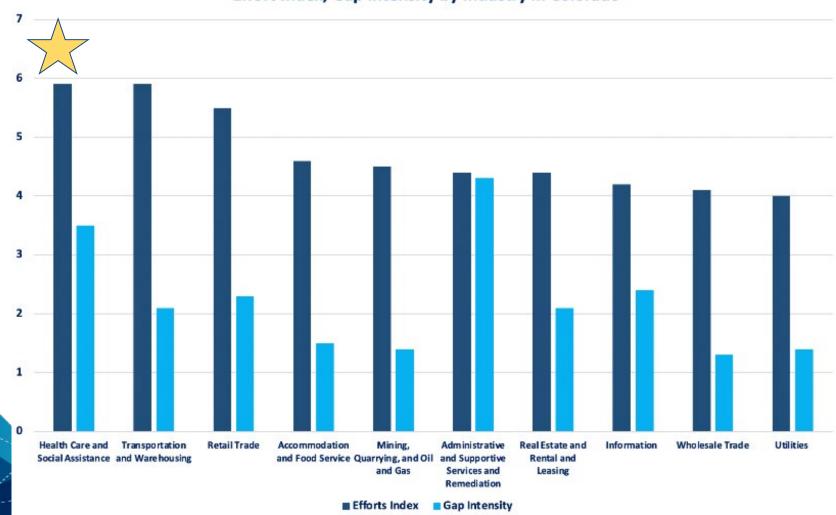

# NoCo Healthcare Future Summit







November 30th, 2022

Dr. Thomas Hartman | Dr. Caitlin McKennie



## 2021 Hires to Colorado by Industry





# Effort Index, Gap Intensity by Industry in Colorado





## **Effort Index, Gap Intensity in Larimer County**







Source: Colorado Future Jobs Project





## **Effort Index, Gap Intensity in Weld County**







Source: Colorado Future Jobs Project



## **Employment Situation: Top Posted Occupations in Colorado**



- Blue bars indicate average monthly postings
- Red bars represent average monthly hires



Source: Jobs EO Econometric Modeling Platform





## **Top Hiring Healthcare Facilities in Colorado**

#### Unique Postings (Aug 2021 - Aug 2022)







## **Colorado Industry Recovery**

Comparing Sub-sector Employment Levels in Health Services: February 2022 vs. February 2020

Ambulatory services: 103.6%

• Hospitals: 100.5%

 Nursing and residential care facilities: 88.5%

Social assistance: 98.5%



Source: Office of Labor Market