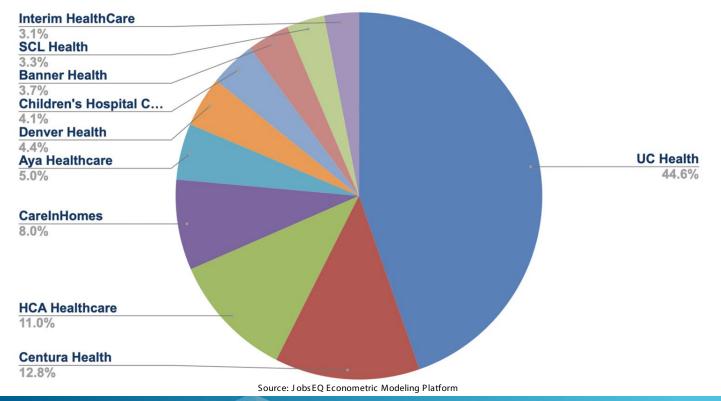

## **Top Hiring Healthcare Facilities in Colorado**

#### Unique Postings (Aug 2021 - Aug 2022)