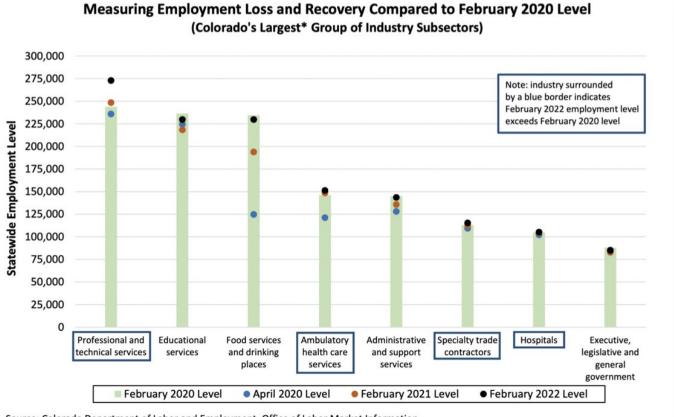

## **Colorado Industry Recovery**

Comparing Sub-sector Employment Levels in Health Services: February 2022 vs. February 2020

Ambulatory services: 103.6%

• Hospitals: 100.5%

 Nursing and residential care facilities: 88.5%

Social assistance: 98.5%

Source: Office of Labor Market Information, CDLE

Source: Colorado Department of Labor and Employment, Office of Labor Market Information

<sup>\*</sup>This list of industry subsectors is determined by the statewide employment level of those industries in February 2020. These eight industries accounted for 47.9% of Colorado's total industry employment in February 2020. The data comes from the Quarterly Census of Employment and Wages (QCEW) program and reflect all ownership types within each respective industry (private sector, as well as local, state, and federal government). These data are not seasonally adjusted.