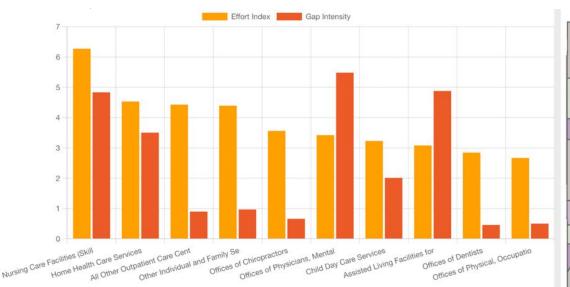

## **Top Hiring Healthcare Facilities in Colorado**

#### Unique Postings (Aug 2021 - Aug 2022)