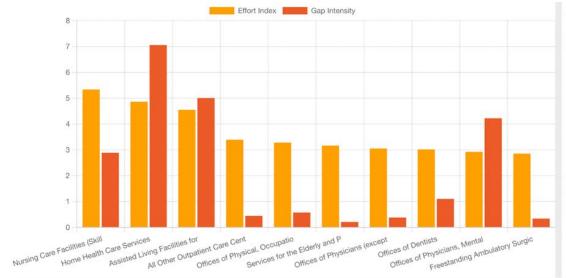

# NoCo Healthcare Future Summit







November 30th, 2022

Dr. Thomas Hartman | Dr. Caitlin McKennie



## 2021 Hires to Colorado by Industry





# Effort Index, Gap Intensity by Industry in Colorado





## **Effort Index, Gap Intensity in Larimer County**







Source: Colorado Future Jobs Project





## **Effort Index, Gap Intensity in Weld County**







Source: Colorado Future Jobs Project



## **Employment Situation: Top Posted Occupations in Colorado**



- Blue bars indicate average monthly postings
- Red bars represent average monthly hires



Source: Jobs EO Econometric Modeling Platform





## **Top Hiring Healthcare Facilities in Colorado**

#### Unique Postings (Aug 2021 - Aug 2022)







## **Colorado Industry Recovery**

Comparing Sub-sector Employment Levels in Health Services: February 2022 vs. February 2020

Ambulatory services: 103.6%

• Hospitals: 100.5%

 Nursing and residential care facilities: 88.5%

Social assistance: 98.5%



Source: Office of Labor Market Information, CDLE





Source: Colorado Department of Labor and Employment, Office of Labor Market Information

<sup>\*</sup>This list of industry subsector