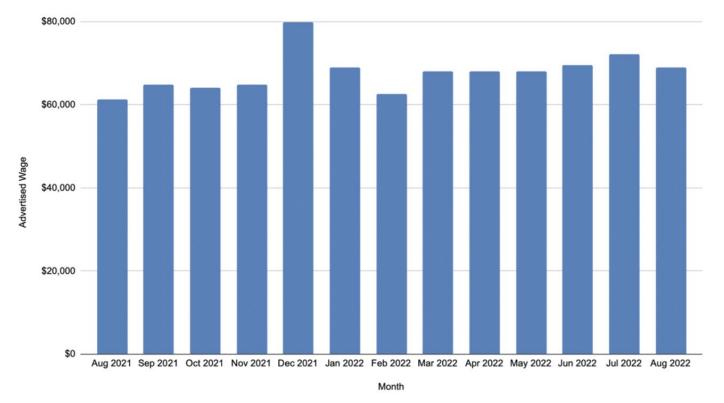

# Advertised Annual Salary Trends for Healthcare Jobs in Colorado (August 2021 - August 2022)

Source: Jobs EQ Econometric Modeling Platform